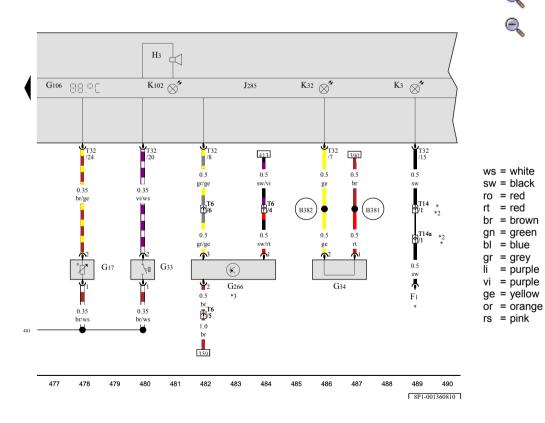

WI-XML Page 36 of 36

Audi A3 No. 1/36 **Current Flow Diagram** 

= red

= brown

= green

= blue

= grey

= purple

= purple

Oil pressure switch, Ambient temperature sensor, Windscreen washer fluid level sender, Front left brake pad wear sender, Oil level and oil temperature sender, Control unit in dash panel insert

F1 - Oil pressure switch

- Ambient temperature sensor G17

G33 - Windscreen washer fluid level sender

G34 - Front left brake pad wear sender

G106 - Ambient temperature indicator

G266 - Oil level and oil temperature sender

Н3 - Buzzer and gong

J285 Control unit in dash panel insert

K3 - Oil pressure warning lamp

K32 - Brake pad warning lamp

K102 - Rear lid closed warning lamp,

- 6-pin connector, near front left longitudinal member T6

- 14-pin connector, near front left longitudinal member T14

- 14-pin connector, near E-box T14a

T32 - 32-pin connector

- Earth connection (sender earth), in interior wiring harness 401

- Connection 3 (brake pad wear indicator), in main wiring B381 harness

- Connection 4 (brake pad wear indicator), in main wiring B382 harness

- see applicable current flow diagram for engine

- If fitted \*2

- Only models with extended servicing intervals (ESI)